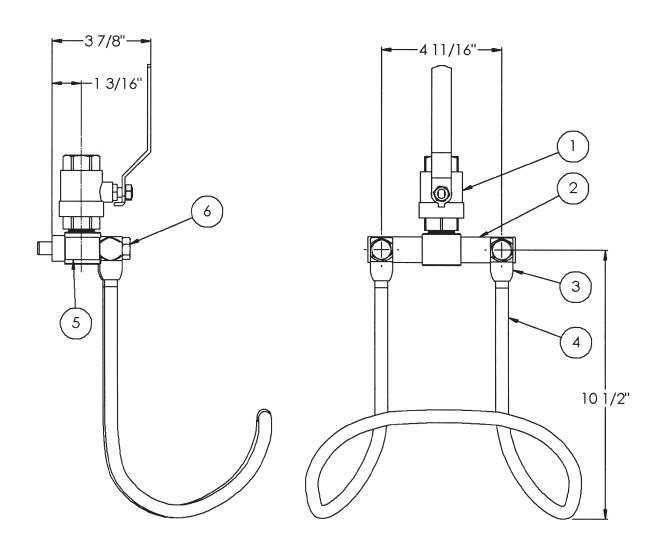

## M-120 SINGLE VALVE HOSE STATION

| PARTS       |                     |            |             |                  |                      |
|-------------|---------------------|------------|-------------|------------------|----------------------|
| ITEM<br>NO. | PART                | (MATERIAL) | ITEM<br>NO. | PART             | ORDER NO. (MATERIAL) |
| 1           | BALL VALVE          | (SST316)   | 4           | HOSE RACK        | (SST302)             |
| 2           | BRACKET             | (SST304)   | 5           | HOSE RACK SPACER | (SST303)             |
| 3           | HOSE RACK CONNECTOR | (SST303)   | 6           | B½" BOLT         | (SST18-8)            |