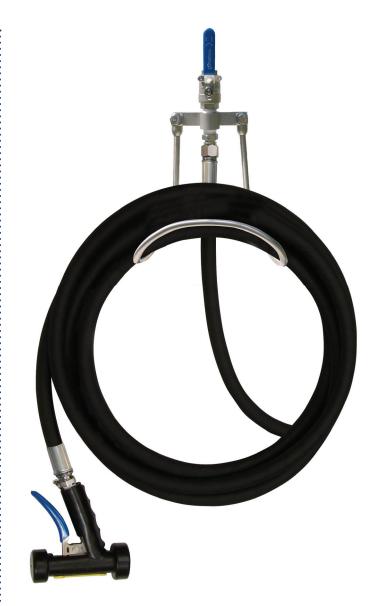

## M-120 SINGLE VALVE HOSE STATION

## for Hot or Cold Water use

Single valve hose station for hot or cold water provides compact and easy to use system for wash down.

The Strahman M-120 Wall-Mounted Hose Station is made of stainless steel. This strong and compact hose station includes a hose rack, mounting hardware and On/Off valve. The hose station comes with (2) ½" stainless steel wall mounting bolts and zinc plated steel anchors for strength and durability.

NOTE: Intended for cold or hot water use only.

Please see reverse side for parts listing.

M-120 Wall-Mounted Hose Station shown with premium hose assembly and S-70 Series nozzle.

Maximum water temperature: 200°F (93°C)
Optimum working pressure range: (not to exceed 150 psi)